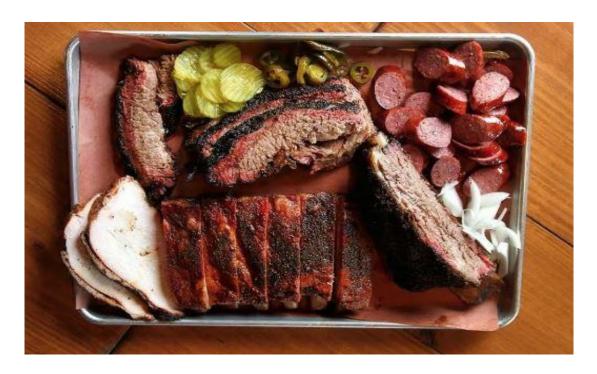

It was a short drive to Brookeland for our second challenge spot at Texas Joe's Backporch BBQ. After more Miata Challenge photos, we continued north. Some of us broke off to come back to DFW, while Chris and Sandra led others to Jefferson for photos of an added third Challenge spot at Riverport BBQ in Jefferson. Thanks to Chris and Sandra for some excellent drives and trip planning. Submitted by Editor Richard Rogers.

The second challenge stop was at Texas Joe's BBQ in Brookeland. They were not open, but we all got our "Challenge" photos.

## No. 8 – Texas Joe's Backporch BBQ – 378 Coopers Crossing, Brookeland, TX

No website – BBQ with a cajun twist Open Thur thru Sun, 10am to 6pm (Sun 5pm)

No. 9 - Kreuz Market - 619 N. Colorado St, Lockhart, TX