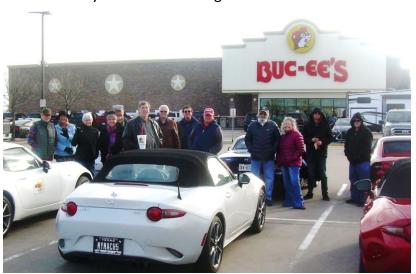

# East Texas BBQ Challenge Run To Crockett & Brookeland - Feb. 17, 2024

Ten Miatas with 18 Club Members met up at Buc-ees in Terrell on Saturday, February 17 for an overnight run to the BBQ Challenge spots at Crockett and Brookeland, with an overnight stay at the Historic Belle-Jim hotel in Jasper, Texas. The runs were led by Chris and Sandra Osborn.

Driver's meeting at Buc-ee's. David Dixon (Mary is in the Miata), Sandra Osborn, Heather Graham, Sarah Olidia & Guy, Sean Bryan, Chris Osborn, Mark Anderson (Suzanne is in the Miata, they are dual members with the Houston Miata Club), Doug Long, Mike & Carol Maglione, Zac Dickerson (Frances is in the Miata), and Perry Brulotte (Perry left us after the Mimsy's Challenge stop).