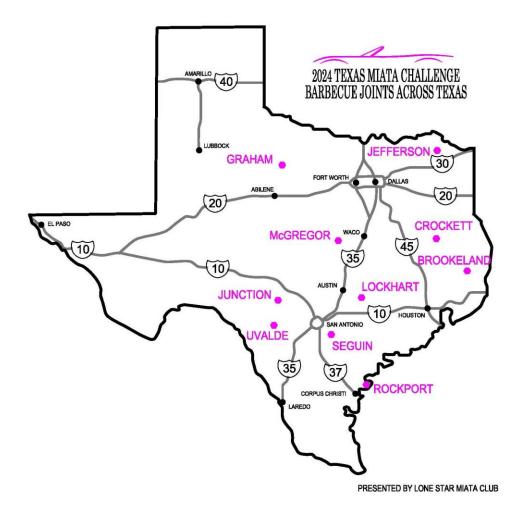

### Texas Miata Challenge (PLEASE READ UPDATE)

- See the write-up with the 2023 Pin layout in the newsletter on Page 7.
- The theme for the 2024 Texas Challenge is 10 Mom & Pop Barbeque Pits. All are really good places in out of the way places! The Challenge for 2024 is underway and will go through October 31, 2024. Complete all 10 BBQ Joints and you will receive a specially designed pin. T-Shirts will be available for purchase. Visit the web site for complete information: <a href="http://www.internetcarclubs.com/Events/TexasMiataChallenge2024.aspx">http://www.internetcarclubs.com/Events/TexasMiataChallenge2024.aspx</a>
   The Challenge is also detailed in this Newsletter. See Newsletter Page 16.

# 2024 Texas Challenge BARBECUE JOINTS ACROSS TEXAS

Drive to each of the designated spots in Texas. Take a picture of you, your Miata and the specific BBQ Joint. If both driver and co-pilot are participating, both can appear in the same picture. Group pictures are allowed. Participants must drive to each location 1 through 10. Complete all 10 BBQ Joints and you will receive a specially designed pin. T-shirts will be available for purchase.

### No. 1 - Hatchet House BBQ - 1820 HWY 380 Bypass, Graham, TX

https://hatchethousebbque.com/

Open Wed thru Sun, 11am to 10pm (Sun 10am to 3pm)

No. 2 - Mac's Pit BBQ - 815 E. Market St, Rockport, TX

https://macspitbarbecue.com/

Open Mon thru Sat, 11am to 8pm

No. 3 – Burnt Bean Co. – 108 S. Austin St, Seguin, TX

https://www.burntbeanco.com/

Open Thurs – Sat 11am to sell out, Sun 8am to sell out

### No. 4 - Riverport BBQ - 201 N. Polk St, Jefferson, TX

https://www.riverportbbq.com/

Open Wed – Sun 11am to 3pm. Miata March Madness anyone?

No. 5 – Evett's BBQ – 301 E. Main St, Uvalde, TX

https://www.evettsbbqtx.com/

Open Tue thru Sat, 10:30 am to 5:30pm (Sat 5pm)

No. 6 - Lum's BBQ - 2031 Main St, Junction, TX

https://www.lumsbbq.com/

Open 7 days a week, from 10:30 am to 9pm or sold out!

# No. 7 – Coache's BBQ – 925 W. McGregor Dr, McGregor, TX (the McGregor location)

https://www.coachssmoke.com/

Open 7 days a week, from 10:30am to 8pm

## No. 8 – Texas Joe's Backporch BBQ – 378 Coopers Crossing, Brookeland, TX

No website – BBQ with a cajun twist Open Thur thru Sun, 10am to 6pm (Sun 5pm)

No. 9 - Kreuz Market - 619 N. Colorado St, Lockhart, TX

https://www.kreuzmarket.com/

Open 7 days a week, 10:30am to 8pm (Sun 6pm)

# No. 10 - Mimsy's Craft BBQ - 1979 S. 5th St, Crockett, TX

https://www.mimsyscraftbbq.com/

Wed – Sat, 11am to 7pm. Front is the store, restaurant is along the right side of the building