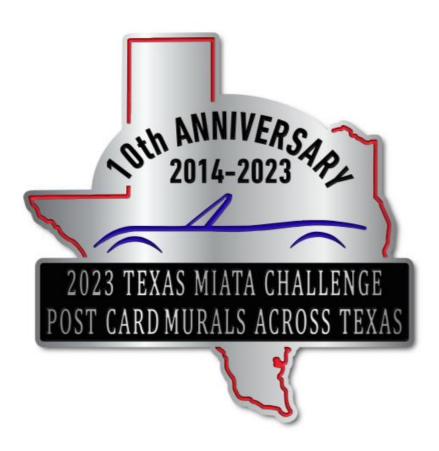

# 2023 Texas Miata Challenge

The 2023 Texas Miata Court House Challenge has been completed. We had 44 people in 26 cars from 4 different clubs attempt the challenge. The four clubs were: LSMC; Northwest Arkansas Miata Club; Bluebonnet Miata Club; Houston Miata Club. 26 people completed the challenge. Huge thanks to Sandra and Chris Osborn for organizing and hosting several challenge run weekends!!! The Challenge Pins are on order (see layout below). Remember that Pins for each individual who completed the Challenge are provided by the Club. T-Shirts are pending. Like everything else, they have gone up in price. Gerry is trying to hold the cost between \$25-30 each. If you are interested in obtaining a T shirt, let Gerry Sauls know how many and what size. You can email that info to Gerry at <a href="mailto:gesauls@gmail.com">gesauls@gmail.com</a> if you like.