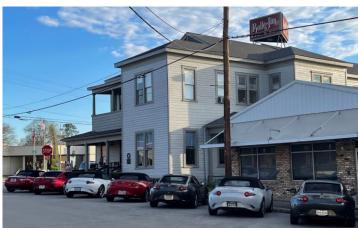

One hundred and twenty miles later we made it to our overnight hotel, the Belle-Jim in Jasper, Texas. Here we enjoyed the wonderful hospitality of Sujey and Eduardo Guizar, hotel owner and chef. We learned that Sujey loved her Miata and parked it in front of the Hotel to join with ours. We gave Sujey a Lone Star Club pin and coffee mug to remember us, and Mark gave her a Houston Club pin. Many of us brought wine to share for Happy Hour in the Hotel lobby. And then had a good dinner afterward. In the morning, it was a delicious breakfast buffet, and then back on the road.

Eduardo and Sujey Guizar; Chef and owner/manager of the Belle-Jim Hotel. Sujey is wearing the LSMC Pin we gave her at dinner.

Six of our Miatas parked in front of the Belle-Jim Hotel. The fourth Miata from the left is Sujey's, the Hotel owner.