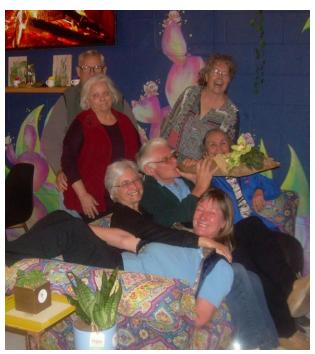

Posing behing a sofa in the lounge: David & Mary Dixon; Carol Maglione. While on the sofa are: Sandra Osborn being really laid back; Heather Graham holding Sandra; Chris Osborn with the "Horn Of Plenty"; and Terrie Campbell.