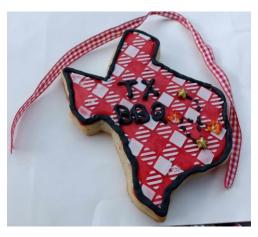

Challenge run themed cookies were handed out by Sandra Osborn. It was a real treat to have her add this to our run. The gold stars are the staging point at Buc-ee's, and the hotel at Jasper. The red and orange candies are the two BBQ spots at Crockett and Brokeland.