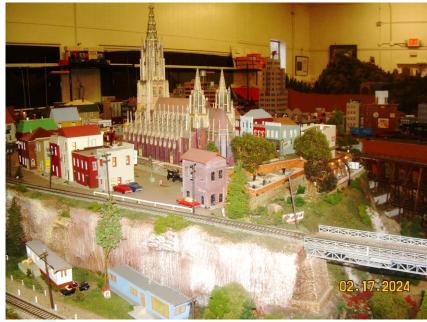

After leaving Buc-ees, we drove back roads about 100 miles south to Palestine where we made a rest stop at the Railroad Heritage Center. An amazing place with minutely detailed model train layouts.

Forty miles of more fun back roads led us to our first Miata Challenge BBQ spot at Mimsy's Craft BBQ in Crockett, Texas. We all made our Miata Challenge Photos, and after a good lunch, we got back on the country roads and continued south toward Jasper.

# East Texas BBQ Challenge Run To Crockett & Brookeland Cont. – Feb. 17, 2024

Our rest stop in Palestine.

The model train layouts had such an amazing amount of detail. It's hard to tell, but there are even people in the middle part of the photo.