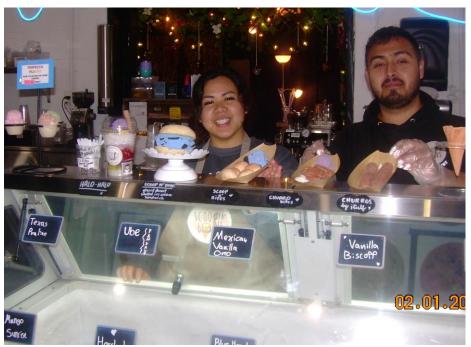

# Scoop N' Buns Ice Cream Social Cont. - Feb. 1, 2024

Left: Zoya Elsisura and Gerardo Hernadez, the proprietors. They founded Scoop N' Buns with one goal in mind: to bring something cool to the heart of Garland.

To Zoya's right is the bun with ice cream in the middle. She is holding "Scoop N' Bites"; donut holes with ice cream. In front of Gerardo are the Churros, soft and delicious. On his right is the "Churros N' Bites"; small churros with ice cream. It's all good. Behind them is the lounge.