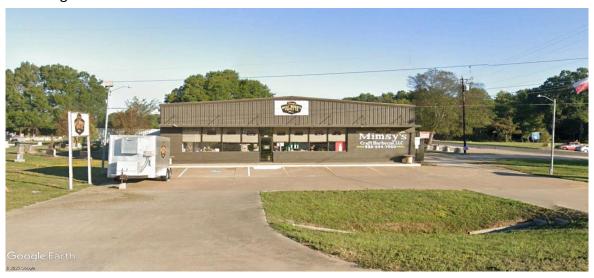

After leaving Buc-ees, we drove back roads about 100 miles south to Palestine where we made a rest stop at the Railroad Heritage Center. An amazing place with minutely detailed model train layouts.

Forty miles of more fun back roads led us to our first Miata Challenge BBQ spot at Mimsy's Craft BBQ in Crockett, Texas. We all made our Miata Challenge Photos, and after a good lunch, we got back on the country roads and continued south toward Jasper.

The first challenge spot at Mimsy's. The photo for my challenge submission.

At Mimsy's. David Dixon, Chris & Sandra Olson, Sean & Karen Bryan.

Enjoying the BBQ. Guy (Sarah's friend), Sarah Olidia, Mike & Carol Maglione, Mary Dixon.

# No. 10 - Mimsy's Craft BBQ - 1979 S. 5th St, Crockett, TX

https://www.mimsyscraftbbq.com/

Wed – Sat, 11am to 7pm. Front is the store, restaurant is along the right side of the building