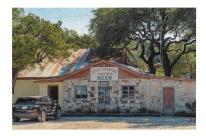

Granbury Opera House, 133 E Pearl Street, Granbury, TX 76048, picture of the Opera House.

8. The Devil's Backbone Tavern, built on the site of an ancient Indian campground, is widely believed to be haunted. An entire Civil War battle is said to have occurred on the Devil's Backbone limestone ridge. "Oh, there are ghosts, I guaran-goddamn-tee you," said Robert Kelly, a tavern regular who said he sometimes sees shadowy figures on a steep nearby ridge called the Devil's Backbone, for which the tavern is named. Stretching from Wimberley to Blanco, the ruggedly scenic area known as Devil's Backbone resulted from an earthquake that

The Devils Backbone-The Most Haunted Stretch of Texas Highways, Farm Roads 12, 165, 2325, and 32, along with U.S. Highway 281. Picture of Devil's Backbone Tavern.

9. Every great hotel must have its ghost, and the Hotel Galvez has one who has been around at least a half century. According to Jan Johnson (a fifth-generation Galvestonian and the author of Walking Historic Galveston), the Galvez ghost could be a bride-to-be-named Audra. Legend has it that was about twenty-five years old and stayed in Room 501. Then tragedy befell her.