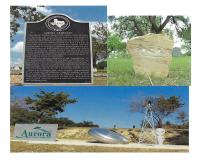

Palmetto State Park- Ottine Swamp thing, Your Friendly Neighborhood Bigfoot, Picture of Sign.

5. During the 1896–1897 timeframe, numerous sightings of a cigar-shaped mystery airship were reported across the United States. One of these accounts appeared in the April 17, 1897, edition of the Dallas Morning News. Written by Aurora resident S.E. Haydon, the alleged UFO is said to have hit a windmill on the property of a Judge J.S. Proctor two days earlier at around 6am local (Central) time, resulting in its crash. The pilot (who was reported to be 'not of this world', and a 'Martian' according to a reported Army officer from nearby Fort Worth) did not survive the crash, and was buried 'with Christian rites' at the nearby Aurora Cemetery.

(The cemetery contains a Texas Historical Commission marker mentioning the incident.)

Aurora Fly Saucer Crash - Picture of the Historical Marker located on cemetery road off Hwy-114 west of US-287, or the Aurora Sign, Spaceship, and Alien at the entrance to town. The grave marker may have been stolen.