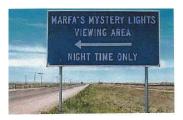

Jefferson Bigfoot Statue - Located on the South side of E Austin Street, Jefferson, at the entrance to the Port Jefferson History & Nature Center Picture of Bigfoot Statue.

3. Just east of Marfa lies another engaging attraction for visitors to the Davis Mountains area. The Marfa Lights confound thousands of people each year who flock to the site for a chance to see the elusive ethereal orbs suspended in the air with no apparent source. There are many theories about the unexplained phenomenon, from Apache Indian folklore to UFO sightings; however, a scientific explanation has yet to emerge. First documented in 1883, the lights' explanations range from static electricity to swamp gas to St. Elmo's fire or even flying saucers. Although it is elusive, many believe the truth is out there.

Marfa Ghost Lights - Picture of Marfa Lights Viewing Center Sign. Located on US-90 west of Alpine.

4. It's said to be a dark, black thing; a thing that can blend so well into the murky bog that it's virtually invisible. Known locally as the "Ottine Swamp Thing" or simply "The Thing," this alleged cryptid falls somewhere between a Skunk Ape and something far more unexplainable. The creature has long been on my radar, but only recently did I get an opportunity to visit Ottine Swamp and delve more deeply into the details of this intriguing legend. Ottine Swamp itself is a 198-